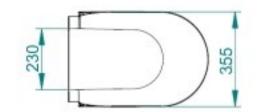

|  |  |
|                        | Voltage                         | 12 Vdc                       | 24 Vdc            | 230 Vac              |  |  |  |
|                        | Minimal wire<br>gauge up to 5 m | 6 mm <sup>2</sup>            | 4 mm <sup>2</sup> | 0.75 mm <sup>2</sup> |  |  |  |
|                        | gauge up to 5 m                 | (9 AWG)                      | (11 AWG)          | (18 AWG)             |  |  |  |
|                        | Minimal wire                    | 10 mm <sup>2</sup>           | 6 mm <sup>2</sup> | 1 mm <sup>2</sup>    |  |  |  |
|                        | gauge over 5 m                  | (7 AWG)                      | (9 AWG)           | (17 AWG)             |  |  |  |

## DIMENSIONS

STANDARD VERSION (TOILET AND BIDET)





















www.planus.eu