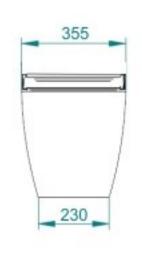

|  |  |  |
|                        | Voltage                         | 12 Vdc                       | 24 Vdc            | 230 Vac              |  |  |  |
|                        | Minimal wire<br>gauge up to 5 m | 6 mm <sup>2</sup>            | 4 mm <sup>2</sup> | 0.75 mm <sup>2</sup> |  |  |  |
|                        | gauge up to 5 m                 | (9 AWG)                      | (11 AWG)          | (18 AWG)             |  |  |  |
|                        | Minimal wire                    | 10 mm <sup>2</sup>           | 6 mm <sup>2</sup> | 1 mm <sup>2</sup>    |  |  |  |
|                        | gauge over 5 m                  | (7 AWG)                      | (9 AWG)           | (17 AWG)             |  |  |  |

## DIMENSIONS

STANDARD VERSION (TOILET AND BIDET)





















www.planus.eu