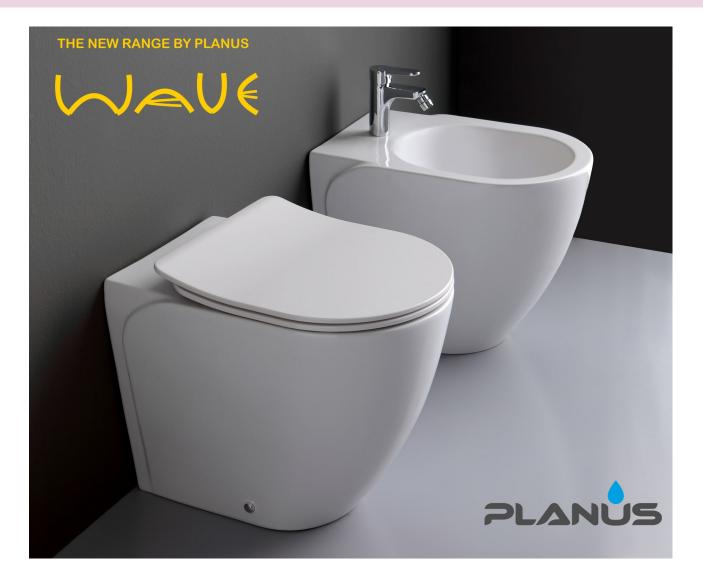

## WAVE RANGE

| INFO                       |                                                        |  |  |
|----------------------------|--------------------------------------------------------|--|--|
| Average Water Consumption: | 1.5 liters per flush                                   |  |  |
| Color:                     | White (black or bone optional)                         |  |  |
| Seat:                      | Thermosetting                                          |  |  |
| Hinge:                     | Stainless steel with soft closing system               |  |  |
| Integrated bidet:          | Water Jet Optional (WaterJet only, Mixer NOT included) |  |  |