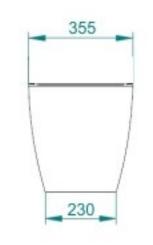

|  |  |  |
|                        | Voltage                         | 12 Vdc                       | 24 Vdc            | 230 Vac              |  |  |  |
|                        | Minimal wire<br>gauge up to 5 m | 6 mm <sup>2</sup>            | 4 mm <sup>2</sup> | 0.75 mm <sup>2</sup> |  |  |  |
|                        | gauge up to 5 m                 | (9 AWG)                      | (11 AWG)          | (18 AWG)             |  |  |  |
|                        | Minimal wire                    | 10 mm <sup>2</sup>           | 6 mm <sup>2</sup> | 1 mm <sup>2</sup>    |  |  |  |
|                        | gauge over 5 m                  | (7 AWG)                      | (9 AWG)           | (17 AWG)             |  |  |  |

## DIMENSIONS

STANDARD VERSION (TOILET AND BIDET)





















www.planus.eu