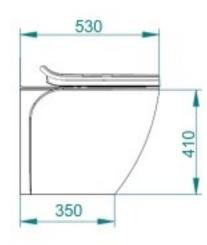

|  |  |  |
|                        | Voltage                         | 12 Vdc                       | 24 Vdc            | 230 Vac              |  |  |  |
|                        | Minimal wire<br>gauge up to 5 m | 6 mm <sup>2</sup>            | 4 mm <sup>2</sup> | 0.75 mm <sup>2</sup> |  |  |  |
|                        | gauge up to 5 m                 | (9 AWG)                      | (11 AWG)          | (18 AWG)             |  |  |  |
|                        | Minimal wire                    | 10 mm <sup>2</sup>           | 6 mm <sup>2</sup> | 1 mm <sup>2</sup>    |  |  |  |
|                        | gauge over 5 m                  | (7 AWG)                      | (9 AWG)           | (17 AWG)             |  |  |  |

## DIMENSIONS

STANDARD VERSION (TOILET AND BIDET)





















www.planus.eu