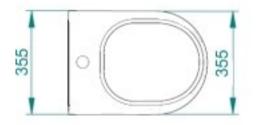

|  |  |  |
|                        | Voltage                         | 12 Vdc                       | 24 Vdc            | 230 Vac              |  |  |  |
|                        | Minimal wire<br>gauge up to 5 m | 6 mm <sup>2</sup>            | 4 mm <sup>2</sup> | 0.75 mm <sup>2</sup> |  |  |  |
|                        | gauge up to 5 m                 | (9 AWG)                      | (11 AWG)          | (18 AWG)             |  |  |  |
|                        | Minimal wire                    | 10 mm <sup>2</sup>           | 6 mm <sup>2</sup> | 1 mm <sup>2</sup>    |  |  |  |
|                        | gauge over 5 m                  | (7 AWG)                      | (9 AWG)           | (17 AWG)             |  |  |  |

## DIMENSIONS

STANDARD VERSION (TOILET AND BIDET)





















www.planus.eu