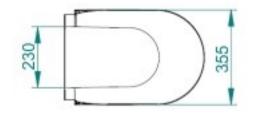

|  |  |  |
|                        | Voltage                         | 12 Vdc                       | 24 Vdc            | 230 Vac              |  |  |  |
|                        | Minimal wire<br>gauge up to 5 m | 6 mm <sup>2</sup>            | 4 mm <sup>2</sup> | 0.75 mm <sup>2</sup> |  |  |  |
|                        | gauge up to 5 m                 | (9 AWG)                      | (11 AWG)          | (18 AWG)             |  |  |  |
|                        | Minimal wire                    | 10 mm <sup>2</sup>           | 6 mm <sup>2</sup> | 1 mm <sup>2</sup>    |  |  |  |
|                        | gauge over 5 m                  | (7 AWG)                      | (9 AWG)           | (17 AWG)             |  |  |  |

## DIMENSIONS

STANDARD VERSION (TOILET AND BIDET)





















www.planus.eu