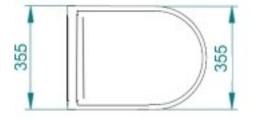

|  |  |  |
|                        | Voltage                         | 12 Vdc                       | 24 Vdc            | 230 Vac              |  |  |  |
|                        | Minimal wire<br>gauge up to 5 m | 6 mm <sup>2</sup>            | 4 mm <sup>2</sup> | 0.75 mm <sup>2</sup> |  |  |  |
|                        | gauge up to 5 m                 | (9 AWG)                      | (11 AWG)          | (18 AWG)             |  |  |  |
|                        | Minimal wire                    | 10 mm <sup>2</sup>           | 6 mm <sup>2</sup> | 1 mm <sup>2</sup>    |  |  |  |
|                        | gauge over 5 m                  | (7 AWG)                      | (9 AWG)           | (17 AWG)             |  |  |  |

## DIMENSIONS

STANDARD VERSION (TOILET AND BIDET)





















www.planus.eu