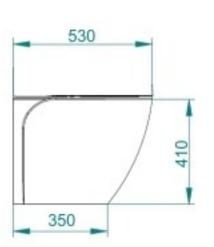

|  |  |  |
|                        | Voltage                         | 12 Vdc                       | 24 Vdc            | 230 Vac              |  |  |  |
|                        | Minimal wire<br>gauge up to 5 m | 6 mm <sup>2</sup>            | 4 mm <sup>2</sup> | 0.75 mm <sup>2</sup> |  |  |  |
|                        | gauge up to 5 m                 | (9 AWG)                      | (11 AWG)          | (18 AWG)             |  |  |  |
|                        | Minimal wire                    | 10 mm <sup>2</sup>           | 6 mm <sup>2</sup> | 1 mm <sup>2</sup>    |  |  |  |
|                        | gauge over 5 m                  | (7 AWG)                      | (9 AWG)           | (17 AWG)             |  |  |  |

## DIMENSIONS

STANDARD VERSION (TOILET AND BIDET)





















www.planus.eu