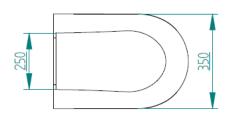

|  |
|                        | Voltage                        | 12 Vdc                       | 24 Vdc            | 230 Vac              |  |  |  |  |
|                        | Minimal wire gauge up to 5 m   | 6 mm <sup>2</sup>            | 4 mm <sup>2</sup> | 0.75 mm <sup>2</sup> |  |  |  |  |
|                        |                                | (9 AWG)                      | (11 AWG)          | (18 AWG)             |  |  |  |  |
|                        | Minimal wire<br>gauge over 5 m | 10 mm <sup>2</sup>           | 6 mm <sup>2</sup> | 1 mm <sup>2</sup>    |  |  |  |  |
|                        |                                | (7 AWG)                      | (9 AWG)           | (17 AWG)             |  |  |  |  |

## **DIMENSIONS**

STANDARD VERSION (TOILET AND BIDET)





















www.planus.eu