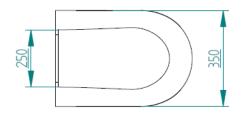

| Voltage                        | 12 Vdc                       | 24 Vdc            | 230 Vac              |  |  |  |  |
|                        | Minimal wire gauge up to 5 m   | 6 mm <sup>2</sup>            | 4 mm <sup>2</sup> | 0.75 mm <sup>2</sup> |  |  |  |  |
|                        |                                | (9 AWG)                      | (11 AWG)          | (18 AWG)             |  |  |  |  |
|                        | Minimal wire<br>gauge over 5 m | 10 mm <sup>2</sup>           | 6 mm <sup>2</sup> | 1 mm <sup>2</sup>    |  |  |  |  |
|                        |                                | (7 AWG)                      | (9 AWG)           | (17 AWG)             |  |  |  |  |

## **DIMENSIONS**

STANDARD VERSION (TOILET AND BIDET)





















www.planus.eu