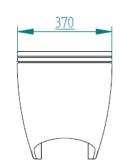

|  |  |  |
|                        | Voltage                        | 12 Vdc                       | 24 Vdc            | 230 Vac              |  |  |  |  |
|                        | Minimal wire gauge up to 5 m   | 6 mm <sup>2</sup>            | 4 mm <sup>2</sup> | 0.75 mm <sup>2</sup> |  |  |  |  |
|                        |                                | (9 AWG)                      | (11 AWG)          | (18 AWG)             |  |  |  |  |
|                        | Minimal wire<br>gauge over 5 m | 10 mm <sup>2</sup>           | 6 mm <sup>2</sup> | 1 mm <sup>2</sup>    |  |  |  |  |
|                        |                                | (7 AWG)                      | (9 AWG)           | (17 AWG)             |  |  |  |  |

## **DIMENSIONS**

STANDARD VERSION (TOILET AND BIDET)





















www.planus.eu