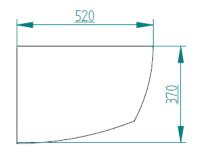

|
|                        | Voltage                        | 12 Vdc                       | 24 Vdc            | 230 Vac              |  |  |  |  |
|                        | Minimal wire gauge up to 5 m   | 6 mm <sup>2</sup>            | 4 mm <sup>2</sup> | 0.75 mm <sup>2</sup> |  |  |  |  |
|                        |                                | (9 AWG)                      | (11 AWG)          | (18 AWG)             |  |  |  |  |
|                        | Minimal wire<br>gauge over 5 m | 10 mm <sup>2</sup>           | 6 mm <sup>2</sup> | 1 mm <sup>2</sup>    |  |  |  |  |
|                        |                                | (7 AWG)                      | (9 AWG)           | (17 AWG)             |  |  |  |  |

## **DIMENSIONS**

STANDARD VERSION (TOILET AND BIDET)





















www.planus.eu