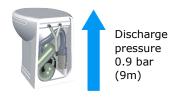

| TECHNICAL SPECIFIC                                                          | ATION OF T       | HE MAIN             | СОМРО  | NENTS   |  |  |  |
|-----------------------------------------------------------------------------|------------------|---------------------|--------|---------|--|--|--|
| Vortex Discharge Pump                                                       |                  |                     |        |         |  |  |  |
| Hydraulic performances:<br>up to 9 m vertically, up to<br>80 m horizontally | Voltage          | 12 Vdc              | 24 Vdc | 230 Vac |  |  |  |
|                                                                             | Absorption       | 35 A                | 25 A   | 3 A     |  |  |  |
| Inlet Electrovalve                                                          |                  |                     |        |         |  |  |  |
| DIRECT ACTING Version                                                       | Voltage          | 12 Vdc              | 24 Vdc | 230 Vac |  |  |  |
| (for both fresh water and sea water inlet systems)                          | Absorption       | 80 W                | 80 W   | 80 W    |  |  |  |
| SERVO PILOTED Version                                                       | Voltage          | 12 Vdc              | 24 Vdc | 230 Vac |  |  |  |
| (for fresh water inlet only)                                                | Absorption       | 15 W                | 15 W   | 15 W    |  |  |  |
| Independent Inlet Pump                                                      |                  |                     |        |         |  |  |  |
|                                                                             | Voltage          | 12 Vdc              | 24 Vdc | 230 Vac |  |  |  |
|                                                                             | Absorption       | 3.6 A               | 1.8 A  |         |  |  |  |
| Centralized Inlet Pump (not supplied)                                       |                  |                     |        |         |  |  |  |
| Reccommended specifications                                                 | Working Pressure | Min 1 bar—Max 3 bar |        |         |  |  |  |