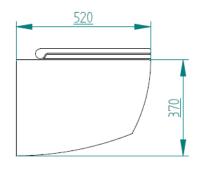

|  |  |  |
|                        | Voltage                        | 12 Vdc                       | 24 Vdc            | 230 Vac              |  |  |  |  |
|                        | Minimal wire gauge up to 5 m   | 6 mm <sup>2</sup>            | 4 mm <sup>2</sup> | 0.75 mm <sup>2</sup> |  |  |  |  |
|                        |                                | (9 AWG)                      | (11 AWG)          | (18 AWG)             |  |  |  |  |
|                        | Minimal wire<br>gauge over 5 m | 10 mm <sup>2</sup>           | 6 mm <sup>2</sup> | 1 mm <sup>2</sup>    |  |  |  |  |
|                        |                                | (7 AWG)                      | (9 AWG)           | (17 AWG)             |  |  |  |  |

## **DIMENSIONS**

STANDARD VERSION (TOILET AND BIDET)





















www.planus.eu