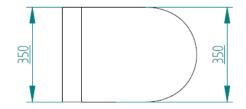

|  |
|                        | Voltage                        | 12 Vdc                       | 24 Vdc            | 230 Vac              |  |  |  |  |
|                        | Minimal wire gauge up to 5 m   | 6 mm <sup>2</sup>            | 4 mm <sup>2</sup> | 0.75 mm <sup>2</sup> |  |  |  |  |
|                        |                                | (9 AWG)                      | (11 AWG)          | (18 AWG)             |  |  |  |  |
|                        | Minimal wire<br>gauge over 5 m | 10 mm <sup>2</sup>           | 6 mm <sup>2</sup> | 1 mm <sup>2</sup>    |  |  |  |  |
|                        |                                | (7 AWG)                      | (9 AWG)           | (17 AWG)             |  |  |  |  |

## **DIMENSIONS**

STANDARD VERSION (TOILET AND BIDET)





















www.planus.eu