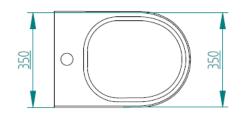

| Voltage                        | 12 Vdc                       | 24 Vdc            | 230 Vac              |  |  |  |  |
|                        | Minimal wire gauge up to 5 m   | 6 mm <sup>2</sup>            | 4 mm <sup>2</sup> | 0.75 mm <sup>2</sup> |  |  |  |  |
|                        |                                | (9 AWG)                      | (11 AWG)          | (18 AWG)             |  |  |  |  |
|                        | Minimal wire<br>gauge over 5 m | 10 mm <sup>2</sup>           | 6 mm <sup>2</sup> | 1 mm <sup>2</sup>    |  |  |  |  |
|                        |                                | (7 AWG)                      | (9 AWG)           | (17 AWG)             |  |  |  |  |

## **DIMENSIONS**

STANDARD VERSION (TOILET AND BIDET)





















www.planus.eu